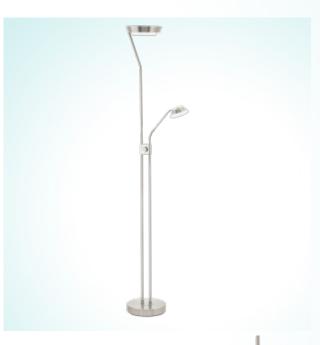

#### **General Information**

| Article:                   | 93713            |
|----------------------------|------------------|
| Lighting Type:             | floor luminaire  |
| Collection:                | Style            |
| EAN Code:                  | 9002759937133    |
| <b>Dimensions</b>          |                  |
| Height:                    | 1800 mm          |
| Base Ø:                    | 250 mm           |
| Weight:                    | 6.795 kg         |
| <u>Illuminant</u>          |                  |
| Socket:                    | LED              |
| Illuminant:                | LED              |
| Delivery:                  | incl.            |
| Wattage:                   | 17,28W           |
| Luminous Flux:             | 1600 lm          |
| Luminous Colour:           | 3000K warm white |
| Average Lifetime:          | 25,000 h         |
| LED changeable:            | yes              |
| Energy Efficiency:         | A+               |
| Dimmable:                  | yes              |
| Secondary Illuminant       |                  |
| Socket:                    | LED              |
| Illuminant:                | LED              |
| Delivery:                  | incl.            |
| Wattage:                   | 2,88W            |
| Luminous Flux:             | 270 lm           |
| Average Lifetime:          | 25,000 h         |
| LED changeable:            | yes              |
| Energy Efficiency:         | A+               |
| Dimmable:                  | yes              |
| Third Illuminant           |                  |
| Socket:                    | LED              |
| Illuminant:                | LED              |
| Delivery:                  | incl.            |
| Wattage:                   | 4,5W             |
| Luminous Flux:             | 440 lm           |
| Average Lifetime:          | 25,000 h         |
| LED changeable:            | yes              |
| Energy Efficiency:         | A+               |
| Dimmable:                  | yes              |
| Technical changes reserved |                  |

## my light | my style

EGLO

Enclosure Material: steel Enclosure Colour: satin nickel Glass / Shade Material: plastic Glass / Shade Colour: satined **Functionality** Switch: rotary-dimmer+on/off **Technical Information** Protection Rating: IP20 Protection Class: 2 Line Voltage: 220-240V,50/60Hz **Operation Voltage:** 12V